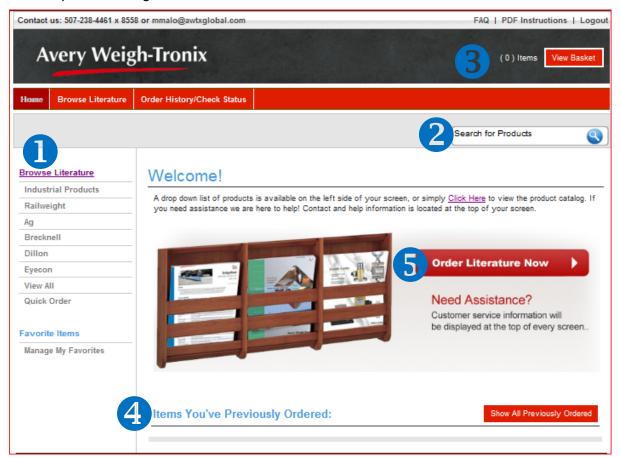

# Ready to place an order?

Go to: <a href="http://averyweightronix.cgconverge.com/">http://averyweightronix.cgconverge.com/</a>, login in and get started.

Check out these features:

- Browse Literature by brand name with menu on the left.
- 2 Use the **Search for Products** if you know the part number of the document (found on the last page, lower right corner)
- 3 View Basket gives a quick view of all items you have already added to the current order. Here, you also have the option to remove items and change quantities.
- 4 The new system keeps track of previous orders.
- 5 The Order Literature Now button gives you another view of all the brands and product categories.