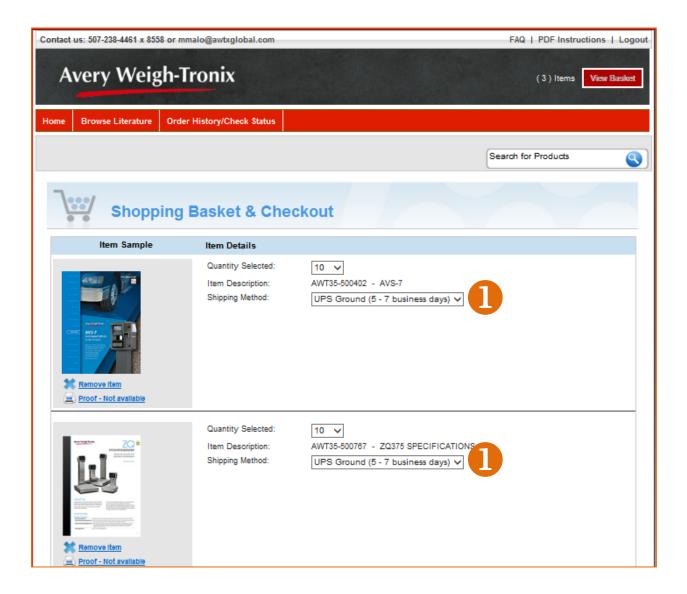

# Complete your order and tell us where to ship it.

The **SHOPPING BASKET & CHECKOUT** lets you review each item in the order. This section gives you additional options for shipping methods and delivery instructions.

1 The literature is free and so is the ground shipping. If you need any or all items expedited (overnight or 2-day) you will be asked to provide a 3<sup>rd</sup> party account number.

- Ready to Checkout...scroll down the screen and complete the Shipping Details
- You will be able to add multiple 'ship-to' locations to your account profile. No need to enter the address(es) every time.
- ① Don't forget to select **Save.** This is required to complete your order.