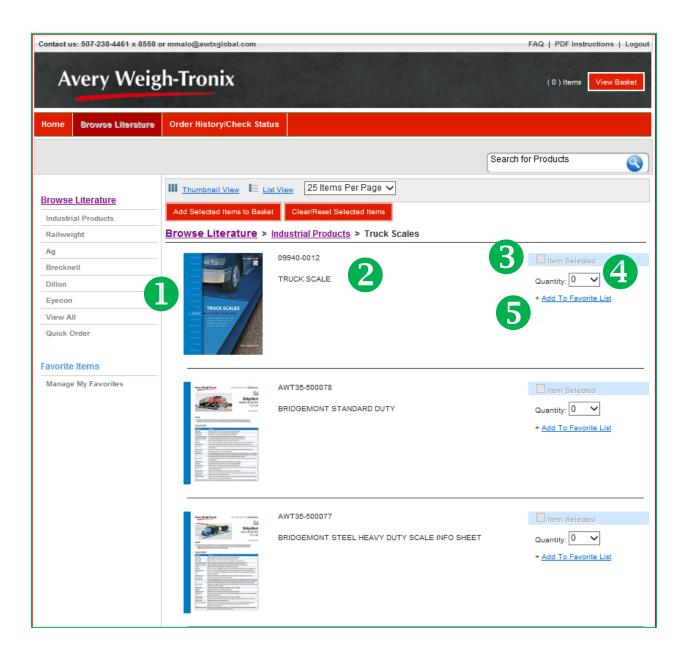

Within each brand and product category you will see.....

- A thumbnail photo of the front covers.
- Part Number and Title
- 3 Item Selected box. Check this box to add to your list.
- A drop down menu to select a Quantity (if you require more than the maximum available, please consult with your Regional Sales Manager).
- Solution A favorite List.