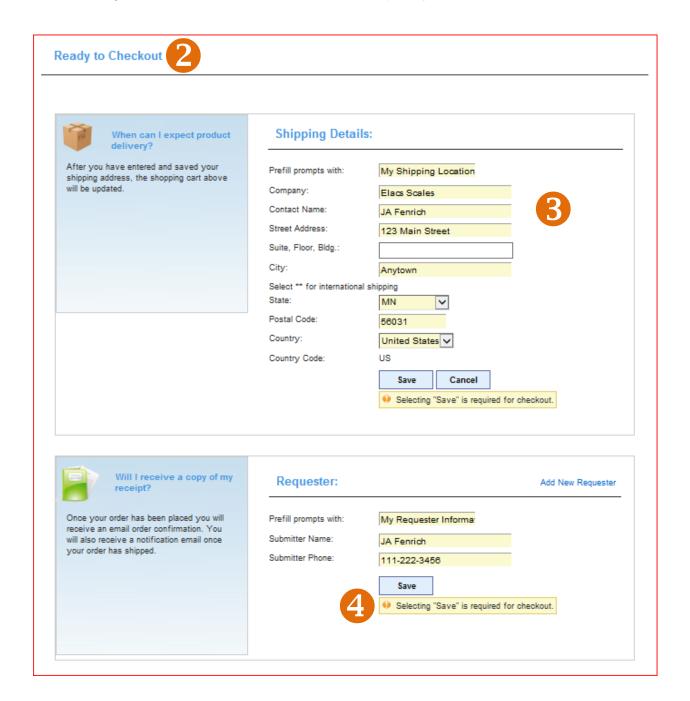

# Complete your order and tell us where to ship it.

The **SHOPPING BASKET & CHECKOUT** lets you review each item in the order. This section gives you additional options for shipping methods and delivery instructions.

1 The literature is free and so is the ground shipping. If you need any or all items expedited (overnight or 2-day) you will be asked to provide a 3<sup>rd</sup> party account number.

- Ready to Checkout...scroll down the screen and complete the Shipping Details
- You will be able to add multiple 'ship-to' locations to your account profile. No need to enter the address(es) every time.
- ① Don't forget to select **Save.** This is required to complete your order.