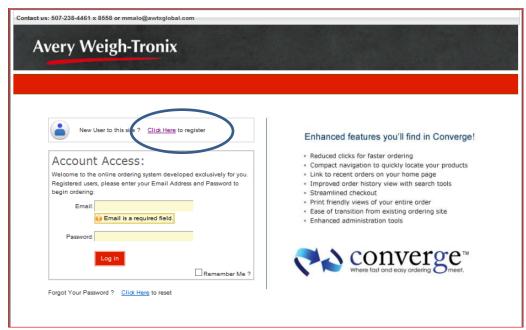

# Getting started

Like many on-line stores you will need to set up an account. Because access to all our literature is restricted to Avery Weigh-Tronix employees and authorized distributors and dealers your information will be verified and an email sent with a temporary password. You can expect the email within an hour.

### Registration tips:

- Please complete all required fields.
- Once submitted, an email will be sent to the address provided.
- The Litroom Customer Service team is here to assist you (Toll Free: 800-533-0456 ext. 8558 or 507-238-4461 ext. 8558).

Once you complete this step, you will see confirmation that your new user request has been submitted for processing. When you receive a temporary password you can login and create a password you prefer. At any time, if you forget your password it is easy to get a new one. On the login screen, use the "Forgot your password? Click here" and a new temporary password will be sent immediately.