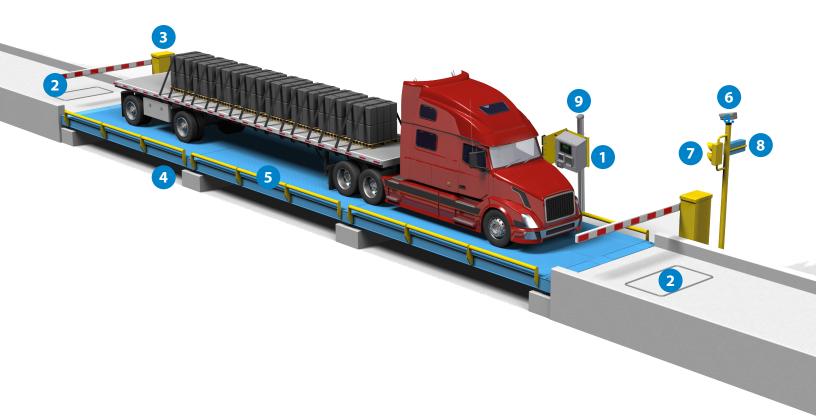

#### **INSTALLATION & SITE OPTIONS**

The ZM Kiosk serves as just one component of a complete unattended vehicle weighing system. Shown below is an example installation with a variety of available site options.

- ZM Kiosk Contains components required for processing vehicles on the scale. It is the interface with the truck driver and controls scale peripherals.
- Vehicle Detection Loop Detects vehicles approaching the scale and ensures proper vehicle positioning before capturing weights.
- Barrier Gate Restricts unauthorized access to the site and controls vehicle movement.
- 4. Truck Scale Can be installed in a pit or above ground on a slab or piers. For individual axle reading, multiplatform scales are preferred. Exclusive design features are what make Avery Weigh-Tronix truck scales #1 in

the industry. These features add up to a truck scale of remarkable quality and value.

- 5. Scale Guide Rails Protects against accidental drive-offs.
- **6. Video Surveillance** Deters vandalism and allows remote viewing of the installation.
- Traffic Light Shows availability of the scale and directs vehicle movement.
- **8. XR Remote Display** Clear, comfortable viewing of scale information at considerable distances.
- **9. Pole Mount** Cast aluminum base, 4.5" outside diameter aluminum pole, yellow powder-painted enclosure shield with rubber bumpers.