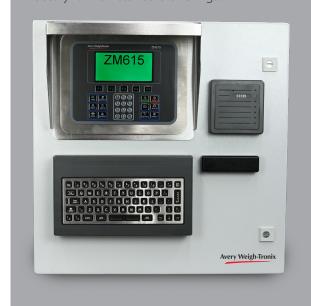

In addition to standard offerings, the ZM Kiosk can be customized with a 24 x 24 inch enclosure, QWERTY keyboard, wireless radio, and many other options. Please consult the factory for non-standard offerings.