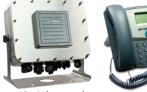

#### ZM Kiosk - System Options

- > Voice IP (VoIP) intercom and Ethernet phone
- ID card reader only
- > Printer only
- Combinations of printer, pushbutton, VolP Intercom, or ID card reader

Stainless steel enclosure with intercom

**Ethernet** -Phone

Stainless steel enclosure with RFID