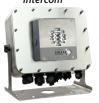

#### ZM Kiosk - System Options

- > Voice IP (VoIP) intercom and Ethernet phone
- ID card reader only
- > Printer only
- Combinations of printer, pushbutton, VolP Intercom, or ID card reader

Stainless steel enclosure with intercom