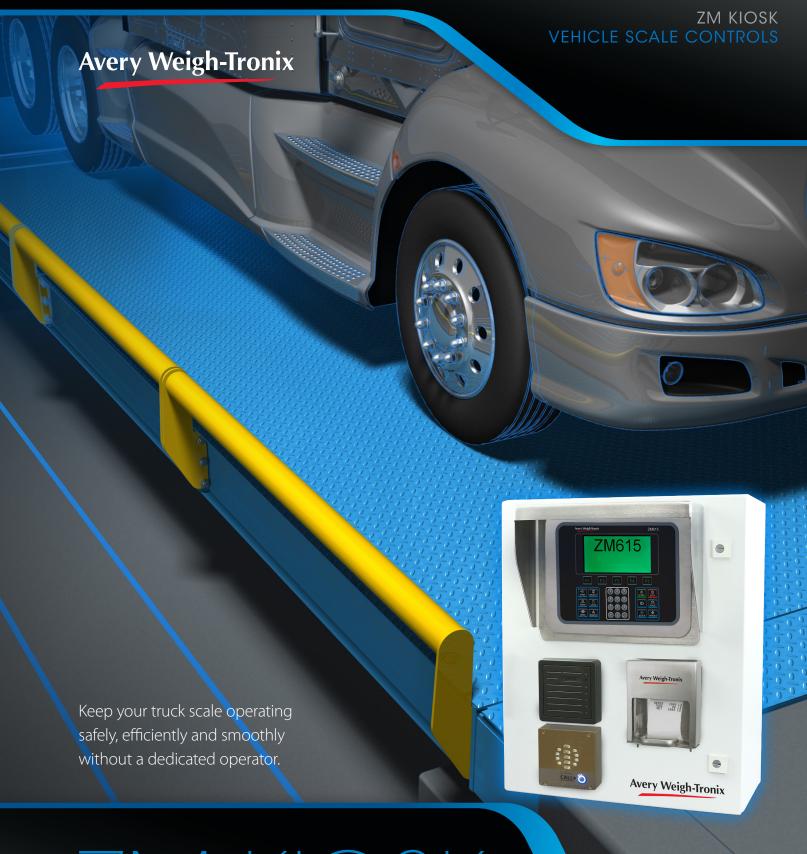

#### **ZM** Series Indicators

The heart of the ZM Kiosk System is an advanced indicator/controller from the ZM Series Indicators. With built-in network capabilities, the ZM Kiosk System can connect to a LAN or WAN via wireless communications (802.11), allowing reporting and monitoring via web, e-mail, and FTP.

Additional features of the ZM Series Indicators include:

- Reliable, accurate weighing
- Easy-to-read display
- Driver prompting
- Secure database via password protection
- > Full network connectivity for remote communications
- Flexibility of multiple databases
- > Easy transfer of database (Web, Email, FTP, USB Memory Stick)

#### ZM Kiosk - System Options

- > Voice IP (VoIP) intercom and Ethernet phone
- ID card reader only
- > Printer only
- Combinations of printer, pushbutton, VolP Intercom, or ID card reader

Stainless steel enclosure with intercom

**Ethernet** -Phone

Stainless steel enclosure with RFID