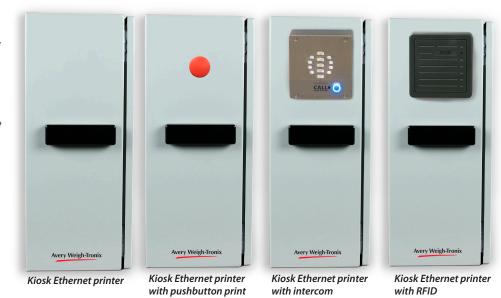

#### ZM Kiosk - System Options

- > Voice IP (VoIP) intercom and Ethernet phone
- ID card reader only
- > Printer only
- Combinations of printer, pushbutton, VolP Intercom, or ID card reader

Stainless steel enclosure with intercom