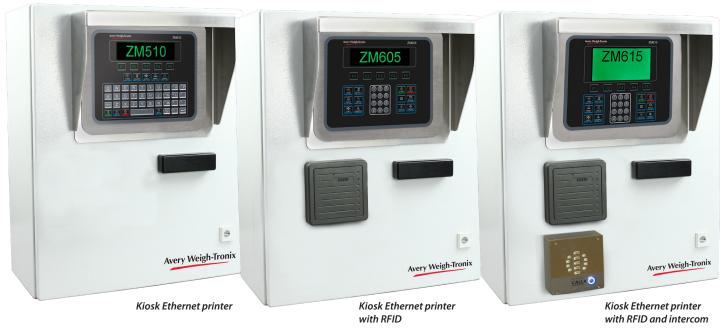

#### ZM Kiosk - System Options

- > Voice IP (VoIP) intercom and Ethernet phone
- ID card reader only
- > Printer only
- Combinations of printer, pushbutton, VolP Intercom, or ID card reader

Stainless steel enclosure with intercom

**Ethernet** -Phone

Stainless steel enclosure with RFID