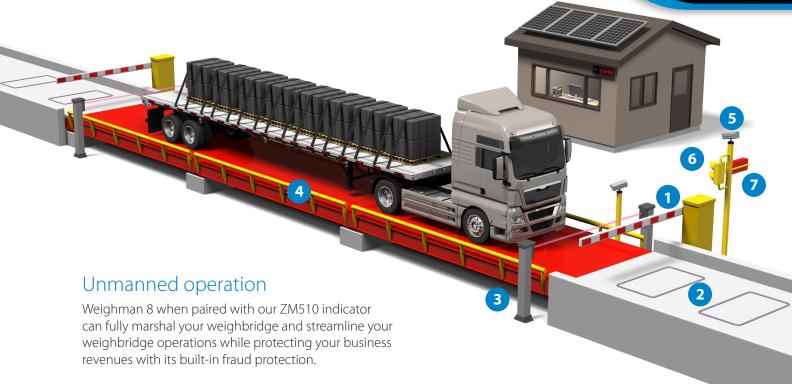

#### Improve site security

The ability to use software, RFID (radio frequency identification) and video footage provides users with an additional level of security by providing important data about who and what is entering and leaving the site.

- Barrier Gate Restricts unauthorised access to the site and controls vehicle movement.
  - **Vehicle Position Photocells** To ensure the vehicle Is correctly positioned on the weighbridge.
- Vehicle Detection Loop Detects vehicles approaching the scale and ensures proper vehicle positioning before capturing weights.
- **3. Weighbridge** Can be installed in a pit or above ground on a slab or piers.
- **4. Scale Guide Rails** Protects against accidental drive-offs and ensures proper vehicle positioning.
- **5. Video surveillance** Deters vandalism and allows remote viewing of the installation.
  - **Proximity Readers** Long or short range readers to identify the vehicle or driver.
- Traffic Light Shows availability of the scale and directs vehicle movement.
- **7. XR Remote Display** Clear, comfortable viewing of scale information at considerable distances.