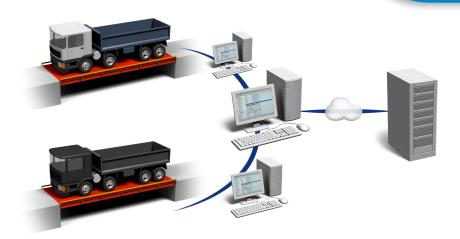

Weighman is a powerful network application that allows you to synchronise data remotely.