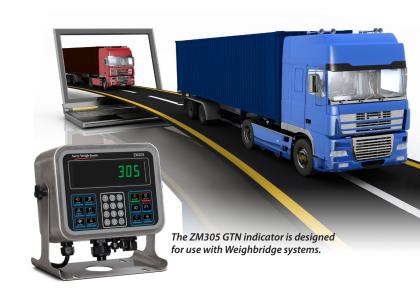

#### Rapid Throughput

Weighman enables you to maximise throughput of vehicles at your site and minimise queuing for weighbridges. Capture the essential data you need for each transaction, making the process as fast and efficient as possible for the operator.

Transactions need minimal data entry so errors can be dramatically reduced or eliminated. Short cut keys, stored vehicle tares and features such as instant recall of customer and haulier data - all help to make life easier for staff and increase productivity.

Operator prompts guide the user smoothly and quickly through transaction routines.