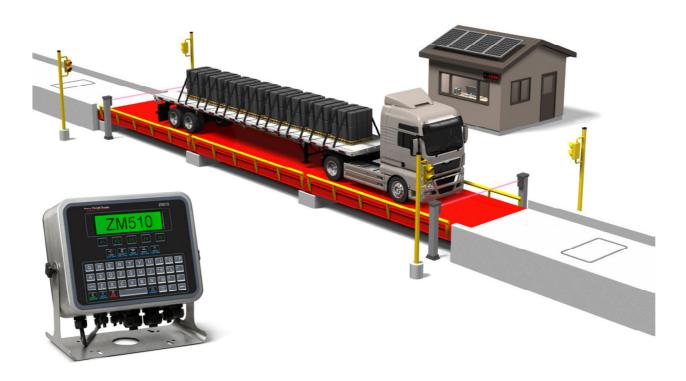

## **ZM510 Traffic Management**

Bulletin ID: I.E.S-002 Issue: 1

Date Created: July, 2018 Last Updated:

Systems: ZM510 Series

Did you know the ZM510 has a built in traffic management application.

**Option 2:** Bi-directional weighbridge with ZM510 Indicator, traffic lights, remote display and optional fraud prevention sensors.

**Option 3:** Bi-directional weighbridge with ZM510 Indicator, barriers, remote display and optional fraud prevention sensors.