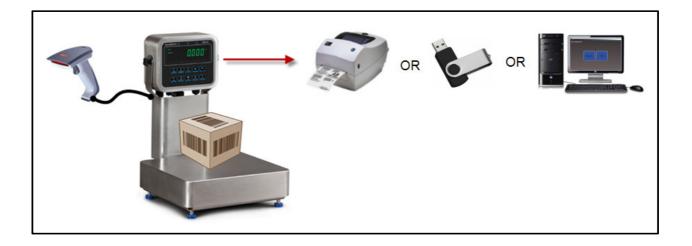

Did you know the ZM300 series and the ZQ375 has a built in application for the reading and scanning of barcodes?

The barcode data can then be printed or sent to a PC for data logging.

## **Applications:**

Warehouse logging of incoming out outgoing products, or any application when the weight data is linked to a barcode.