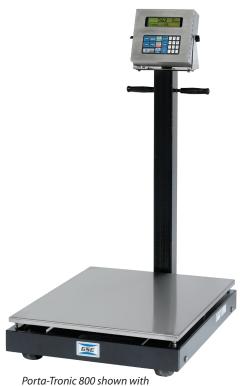

# PORTABLE FLOOR SCALE

Technical Specification

Porta-Tronic 800 shown with stainless steel base

Porta-Tronic 800 shown with powder coated carbon steel base

#### General

Designed for portable weighing applications, the Porta-Tronic 800 provides easy mobility for use in multiple locations. The stainless steel weighing surface is a standard feature. Customers can choose either a powder coated carbon steel or a stainless steel base to provide the durability needed in light to heavy industrial environments.