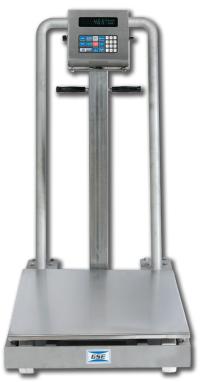

# PORTABLE FLOOR SCALE

Technical Specification

Porta-Tronic 800 shown with stainless steel base

Porta-Tronic 800 shown with powder coated carbon steel base

#### General

Designed for portable weighing applications, the Porta-Tronic 800 provides easy mobility for use in multiple locations. The stainless steel weighing surface is a standard feature. Customers can choose either a powder coated carbon steel or a stainless steel base to provide the durability needed in light to heavy industrial environments.