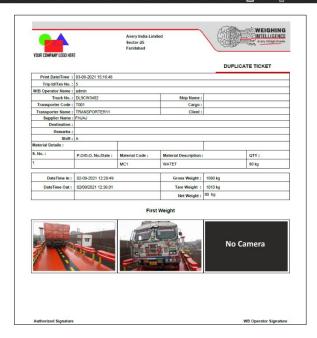

**Wi-VIEW** is the application software module offering surveillance solution for weighbridges. It has an intuitive Graphical User Interface (GUI) designed by experts for maximum clarity with minimum operator fatigue. It can integrate up to 3 nos. IP cameras to automatically capture snapshots of trucks on the weighbridge at the time of weight recording. This provides an auditable trail for verify that truck was position correctly. The weigh slip can be printed with thumbnails of captured snapshots or a PDF version can be stored and sent over email.