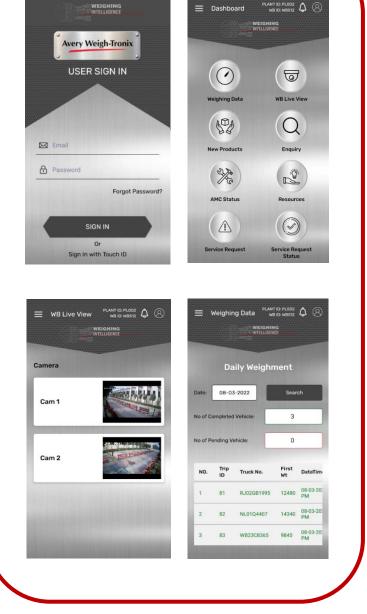

# WI-MobiTrack - Mobile app for Weighbridge monitoring

- Android / iOS support
- Simple & User-friendly UI
- Weighbridge data & reports
- Weighbridge Camera live view
- Service Request initiation
- Service Request status & feedback
- Product Enquiry
- Updates on new products & solutions

- Facility to view live feed of cameras (if Surveillance solution is installed)
- Access to weighbridge data & reports on mobile device for downloading or printing.
- Realtime status of pending vehicles
- Reports of Date / Material / Classification / Supplier / Customer/Vehicle-wise transactions & errors
- Alerts on Stamping due date and AMC renewal
- Facility to raise weighbridge Service Request and check status from the mobile device
- User Feedback on completion of Service Requests
- Facility to view latest products & solutions and send product enquiries.
- Access to useful resources like Dos & Don'ts, Application notes & guidelines etc.
- Dashboard for quick access to all functional features.