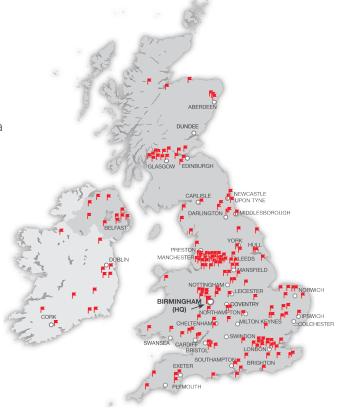

#### Local Service, Support Nationwide

Avery Weigh-Tronix is home to the UK's largest service team for test and measurement equipment. With over 200 highly trained and qualified weighing service technicians throughout the UK and Ireland, we offer truly nationwide coverage. This, along with full backing from a National Response Centre which is operational 24 hours a day, every day of the year, enables Avery Weigh-Tronix to offer a service that is second to none.