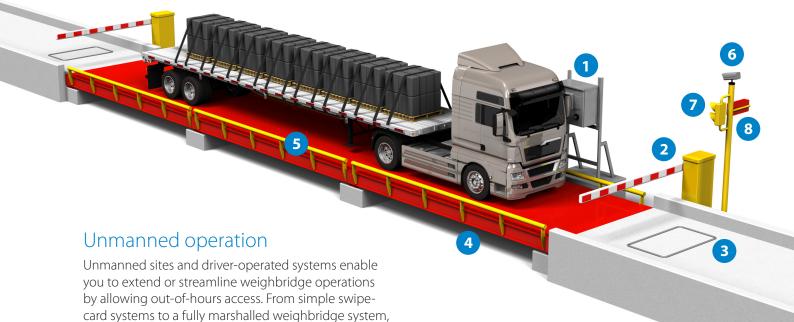

 Touch Screen Driver Termnial – Enables drivers to complete weighing transactions 24/7, allowing your weighbridge to run smoothly without a dedicated operator.

when paired with Weighman software, our driver operated systems help keep the throughput of your

site to a maximum.

- Barrier Gate Restricts unauthorised access to the site and controls vehicle movement.
  - **Vehicle Position Photocells** To ensure the vehicle Is correctly positioned on the weighbridge.
- Vehicle Detection Loop Detects vehicles approaching the scale and ensures proper vehicle positioning before capturing weights.
- Weighbridge Can be installed in a pit or above ground on a slab or piers.
- Scale Guide Rails Protects against accidental drive-offs and ensures proper vehicle positioning.
- **6. Video surveillance** Deters vandalism and allows remote viewing of the installation.
  - **ANPR** Automatically detects the vehicle registration.
  - **Proximity Readers** Long or short range readers to identify the vehicle or driver.
- Traffic Light Shows availability of the scale and directs vehicle movement.
- **8. XR Remote Display** Clear, comfortable viewing of scale information at considerable distances.

- Intercom System Voice communication between the driver and the control room.
- **10. Printer** With configurable ticket layouts and built-in guillotine for ease of use.