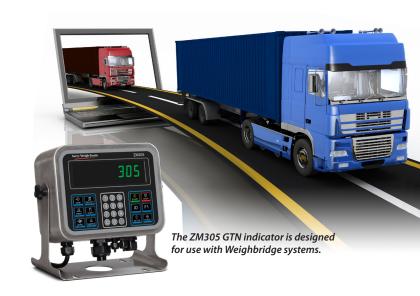

and readily accessible in case of queries.

This information can also be used for effective price and tax scheduling to ensure there are no last minute panics at important financial periods. The flexible system can even take account of site based pricing to suit multi-site operations.

#### Peace of Mind

Weighman provides detailed audit trails for added security and data integrity. It can even monitor the activities of individual users to minimise fraud. It is a scaleable solution that uses Microsoft database technology for your peace of mind.

#### Improve site security

The ability to use software, RFID (radio frequency identification) and video footage provides users with an additional level of security by providing important data about who and what is entering and leaving the site.





 Touch Screen Driver Termnial – Enables drivers to complete weighing transactions 24/7, allowing your weighbridge to run smoothly without a dedicated operator.

when paired with Weighman software, our driver operated systems help keep the throughput of your

site to a maximum.

- Barrier Gate Restricts unauthorised access to the site and controls vehicle movement.
  - **Vehicle Position Photocells** To ensure the vehicle Is correctly positioned on the weighbridge.
- Vehicle Detection Loop Detects vehicles approaching the scale and ensures proper vehicle positioning before capturing weights.
- Weighbridge Can be installed in a pit or above ground on a slab or piers.
- Scale Guide Rails Protects against accidental drive-offs and ensures proper vehicle positioning.
- **6. Video surveillan