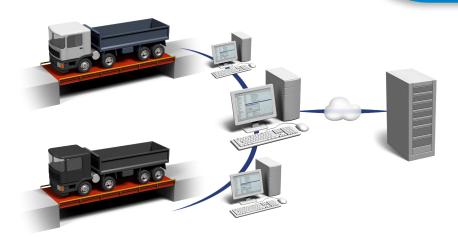

### MINIMUM SYSTEM REQUIREMENTS

- Operating system:
  Windows 10 or later
- › Hardware: i5 Processor
- 4 GB RAM
- 500 GB HDD
- Microsoft SQL Server/Express 2012 or later

Weighman is a powerful network application that allows you to synchronise data remotely.