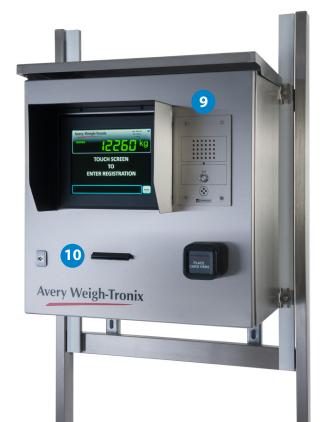

 Touch Screen Driver Termnial – Enables drivers to complete weighing transactions 24/7, allowing your weighbridge to run smoothly without a dedicated operator.

when paired with Weighman software, our driver operated systems help keep the throughput of your