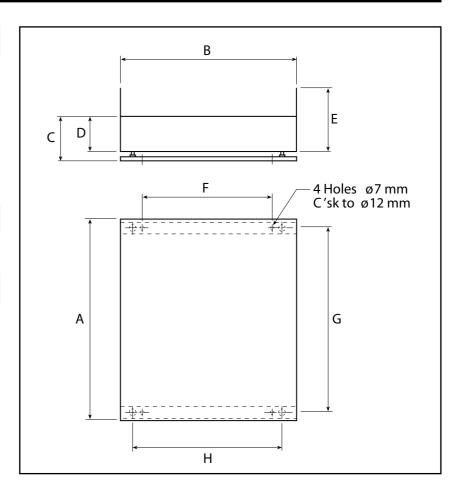

## **Dimensions**

 $A = 700 \, \text{mm}$ 

 $B = 600 \, \text{mm}$ 

 $C = 155 \, \text{mm}$ 

 $D = 120 \, \text{mm}$ 

 $E = 220 \, \text{mm}$ 

 $F = 450 \, \text{mm}$ 

 $G = 642 \, \text{mm}$ 

 $H = 518 \, \text{mm}$ 