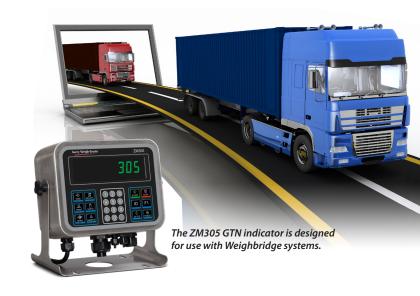

and readily accessible in case of queries.

This information can also be used for effective price and tax scheduling to ensure there are no last minute panics at important financial periods. The flexible system can even take account of site based pricing to suit multi-site operations.

#### Peace of Mind

Weighman provides detailed audit trails for added security and data integrity. It can even monitor the activities of individual users to minimise fraud. It is a scaleable solution that uses Microsoft database technology for your peace of mind.

#### Improve site security

The ability to use software, RFID (radio frequency identification) and video footage provides users with an additional level of security by providing important data about who and what is entering and leaving the site.





Unmanned sites and driver-operated systems enable you to extend or streamline weighbridge operations by allowing out-of-hours access. From simple swipecard systems to a fully marshalled weighbridge system, when paired with Weighman software, our driver operated systems help keep the throughput of your site to a maximum.

- Touch Screen Driver Termnial Enables drivers to complete weighing transactions 24/7, allowing your weighbridge to run smoothly without a dedicated operator.
- Barrier Gate Restricts unauthorised access to the site and controls vehicle movement.
  - **Vehicle Position Photocells** To ensure the vehicle Is correctly positioned on the weighbridge.
- Vehicle Detection Loop Detects vehicles approaching the scale and ensures proper vehicle positioning before capturing weig