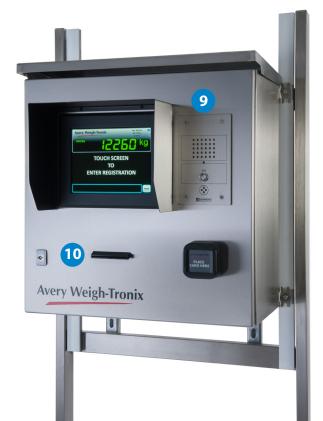

- Touch Screen Driver Termnial Enables drivers to complete weighing transactions 24/7, allowing your weighbridge to run smoothly without a dedicated operator.
- Barrier Gate Restricts unauthorised access to the site and controls vehicle movement.
  - **Vehicle Position Photocells** To ensure the vehicle Is correctly positioned on the weighbridge.
- Vehicle Detection Loop Detects vehicles approaching the scale and ensures proper vehicle positioning before capturing weights.
- Weighbridge Can be installed in a pit or above ground on a slab or piers.
- Scale Guide Rails Protects against accidental drive-offs and ensures proper vehicle positioning.
- **6. Video surveillance** Deters vandalism and allows remote viewing of the installation.
  - **ANPR** Automatically detects the vehicle registration.
  - **Proximity Readers** Long or short range readers to identify the vehicle or driver.
- Traffic Light Shows availability of the scale and directs vehicle movement.
- **8. XR Remote Display** Clear, comfortable viewing of scale information at considerable distances.

- Intercom System Voice communication between the driver and the control room.
- **10. Printer** With configurable ticket layouts and built-in guillotine for ease of use.