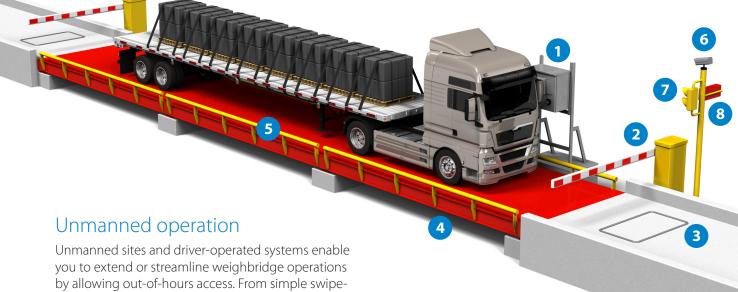

Unmanned sites and driver-operated systems enable you to extend or streamline weighbridge operations by allowing out-of-hours access. From simple swipecard systems to a fully marshalled weighbridge system, when paired with Weighman software, our driver operated systems help keep the throughput of your site to a maximum.

- Touch Screen Driver Termnial Enables drivers to complete weighing transactions 24/7, allowing your weighbridge to run smoothly without a dedicated operator.
- Barrier Gate Restricts unauthorised access to the site and controls vehicle movement.
  - **Vehicle Position Photocells** To ensure the vehicle Is correctly positioned on the weighbridge.
- Vehicle Detection Loop Detects vehicles approaching the scale and ensures proper vehicle positioning before capturing weights.
- Weighbridge Can be installed in a pit or above ground on a slab or piers.
- Scale Guide Rails Protects against accidental drive-offs and ensures proper vehicle positioning.
- **6. Video surveillance** Deters vandalism and allows remote viewing of the installation.
  - **ANPR** Automatically detects the vehicle registration.
  - **Proximity Readers** Long or short range readers to identify the vehicle or driver.
- Traffic Light Shows availability of the scale and directs vehicle movement.
- **8. XR Remote Display** Clear, comfortable viewing of scale information at considerable distances.

- Intercom System Voice communication between the driver and the control room.
- **10. Printer** With configurable ticket layouts and built-in guillotine for ease of use.