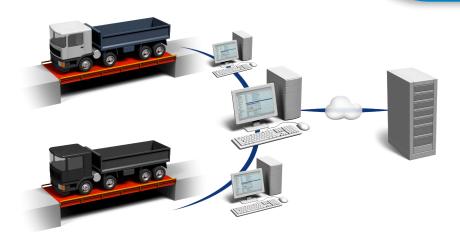

Weighman is a powerful network application that allows you to synchronise data remotely.