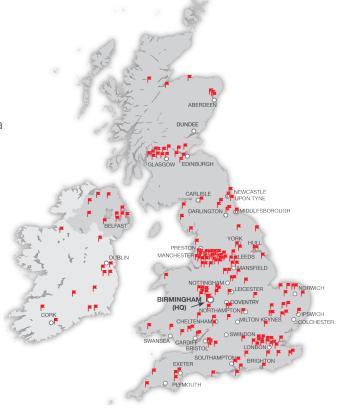

#### Local Service, Support Nationwide

Avery Weigh-Tronix is home to the UK's largest service team for test and measurement equipment. With over 200 highly trained and qualified weighing service technicians throughout the UK and Ireland, we offer truly nationwide coverage. This, along with full backing from a National Response Centre which is operational 24 hours a day, every day of the year, enables Avery Weigh-Tronix to offer a service that is second to none.