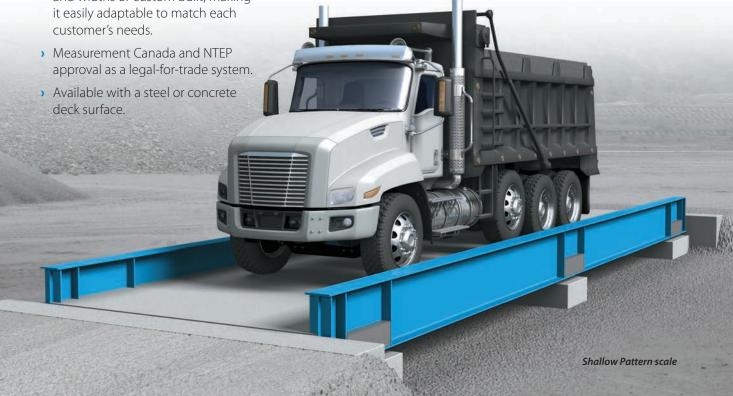

## Shallow Pattern Truck Scale

These heavy duty shallow pattern scales are designed so that the main "I" beam which runs along the edge of the scale serves as an integral side rail to keep trucks on the platform. The load cells are accessed from the sides of the weighbridge.

- > Ideal for portable, semi-permanent and permanent installations.
- > Wide range of standard lengths and widths or custom built, making it easily adaptable to match each customer's needs.