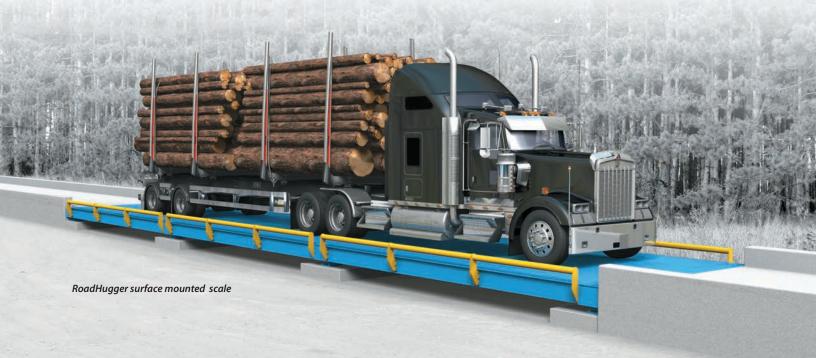

# RoadHugger Truck Scale

RoadHugger scales are designed to have a low profile. Keeping them low to the ground saves real estate and construction costs by using a shorter approach area. The load cells and mounts are accessed through manhole covers on top of the platform.

- > Ideal for portable, semi-permanent and permanent installations
- > Wide range of standard lengths and widths or custom built, making it easily adaptable to match each customer's needs.
- Measurement Canada and NTEP approval as a legal-for-trade system.
- › Available with a steel deck.

RoadHugger pit mounted scale