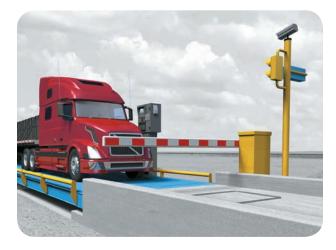

### Create a complete truck scale system

Select from a wide range of options and accessories to create a powerful and versatile vehicle weighing system.

- > Traffic management systems Our truck scale systems can be integrated with control barriers, traffic lights, signs, cameras, printers and remote displays to meet the most demanding applications.
- Unattended system Allows 24/7 scale availability. Can be customized with options such as loop detectors, ID readers, traffic lights, and wireless communication.
- Indicators A range of digital indicators meets the exact needs of any truck scale application, from basic weighing to advanced transactions and data management.
- **Software** Our truck scale software offers powerful yet flexible truck scale management, supply chain functions and business intelligence capabilities. Use the data collected to help control inventory and monitor costs while improving site efficiency and throughput.